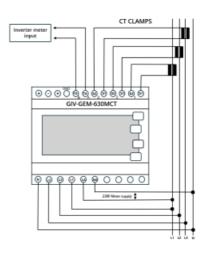

## METERING

Every 3 Phase system will need 1 GEM630 (ID1) meter installing to monitor the import and export of the building. Every GEM630 meter needs a 230V power supply and a voltage reference point.

This could be a dedicated supply from a 6A, for example.

Every GEM630 meter will need a data connection back to the inverter's meter communication port. Positive is A (TX+) and negative is B (TX-).

Data connection should be twisted pair cable, for example, Belden multi-stranded cable.

GEM630 meters come with 3 split core CT that has a 2m cable.

This must not be cut down or extended.