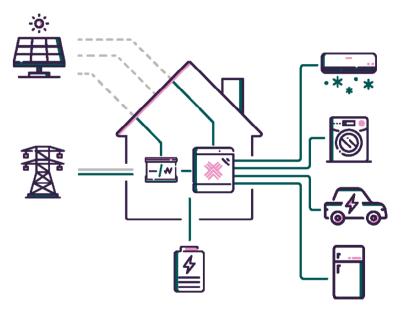

## what is **tribe**?

Tribe is a smart energy management system, which monitors and optimises the generation, storage and consumption of electricity in your home to reduce your energy bill.

The Tribe Hub connects to the distribution board and a wide range of devices in your home. By learning consumption patterns, and checking live tariff and weather information, the Hub ensures all connected devices maximise use of clean, low cost electricity.

### **tribe** features

Tribe is designed to be the hub of the smart home. Through its market-leading compatibility with a wide range of connected devices – including solar inverters, batteries and electric car chargers – Tribe gives you the ability to monitor and optimise your energy use, and the comfort in being able to control and schedule devices when required.

#### Save

The Tribe system integrates with all major loads in your home so you can go about your day safe in the knowledge your home is always being optimised to help you make the most of the solar energy you generate, and any low-cost electricity from the grid.