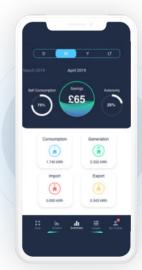

#### Monitor

With sub-second metering of up to six individual loads via the Hub, the App gives you visibility of your home's consumption, generation and storage in real-time. You can also view historic data to compare how your energy consumption and generation has changed over time.

#### Energy performance tracking

including household monetary and carbon savings.