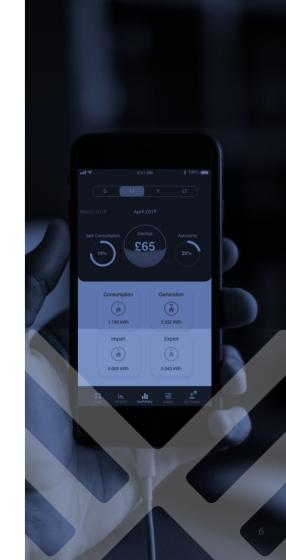

#### Monitor

With sub-second metering of up to six individual loads via the Hub, the App gives you visibility of your home's consumption, generation and storage in real-time. You can also view historic data to compare how your energy consumption and generation has changed over time.

#### Optimise

If you'd rather let Tribe decide when devices should switch on or off to take advantage of free solar energy or low-cost electricity from the grid, the Hub and App will work together to learn your home's energy patterns, tariff and weather information, before auto-scheduling devices to ensure they're consuming or storing electricity at the cheapest times.

#### Save

The Tribe system integrates with all major loads in your home so you can go about your day safe in the knowledge your home is always being optimised to help you make the most of the solar energy you generate, and any low-cost electricity from the grid.