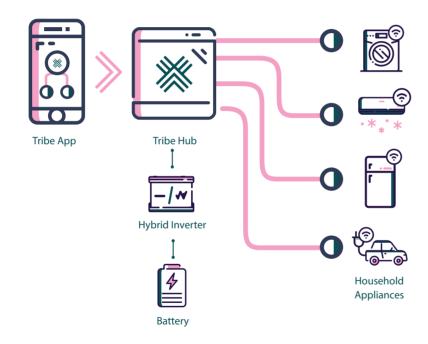

## what is **tribe**?

Tribe is a smart energy management system, which monitors and optimises the generation, storage and consumption of electricity in your home to reduce your energy bill.

The Tribe Hub connects to the distribution board and a wide range of devices in your home. By learning consumption patterns, and checking live tariff and weather information, the Hub ensures all connected devices maximise use of clean, low cost electricity.

The Tribe App provides visibility of your generation, storage and consumption of electricity in real time. You can control and schedule devices remotely, and track energy bill savings generated by Tribe.

#### The Hub

4