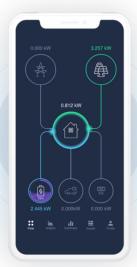

#### Monitor

With sub-second metering of up to six individual loads via the Hub, the App gives you visibility of your home's consumption, generation and storage in real-time. You can also view historic data to compare how your energy consumption and generation has changed over time.