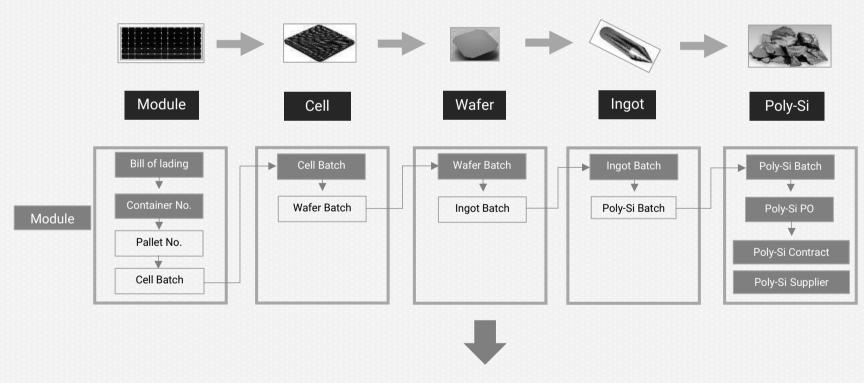

# TRACEABILITY REPORT\*

Our traceability reports provide a broader and deeper visibility into our supply chain

<sup>\*</sup> The actual traceability report and traceability scheme will be determined according to the contract/agreement.

Customer can better trace the origin of the product bought

| MODULE                                  | CELL                     | WAFER               | INGOT         | POLYSILICON                                 |
|-----------------------------------------|--------------------------|---------------------|---------------|---------------------------------------------|
| Bill of Landing No. &<br>Module Factory | Cell Batch No. & Factory | Wafer COA & Factory | Ingot Factory | Polysilicon Purchase No.<br>& Supplier Name |