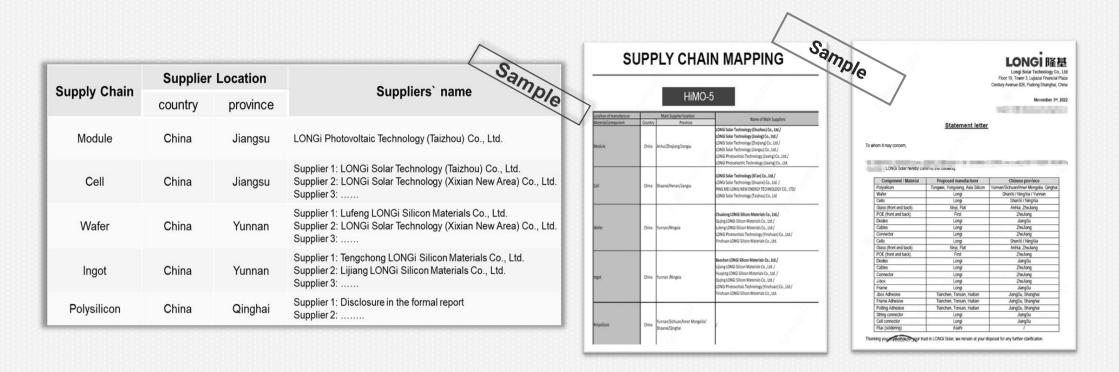

## SUPPLY CHAIN MAPPING

Our supply chain maps offer a comprehensive view of our supply chain dependencies