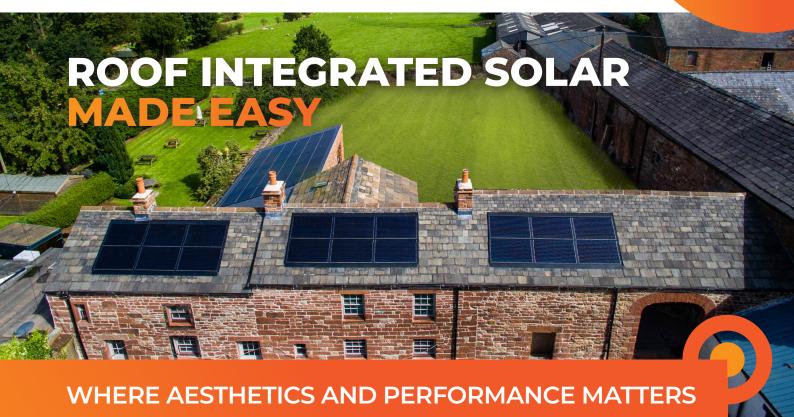

SolFiT is an innovative roof integrated solar PV system designed and developed in the UK by solar installers with decades of solar and roof experience. Using a patented interlocking frame design partnered with high output tier one 370Wp PV laminates, SolFiT offers a highly aesthetic waterproof and durable PV roof system. Its sleek, all-black design can withstand the harshest of UK weather and will deliver high output solar energy for the next 25 years and beyond.