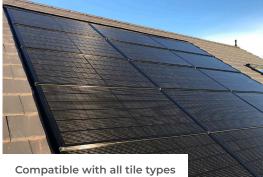

Low angle installation Down to <20 degrees.

Versatile SolFiT can be installed on any roof, from the smallest residential home to the largest commercial warehouse and is compatible with all roofing materials.

Adaptable Can be used with any type of slates or tiles.

High efficiency High 370p output.

**Cost saving** No need for slates or tiles under the array saving money.

"Without doubt, SolFiT is the best roof-integrated solar PV product we've ever used, It's simply revolutionary"