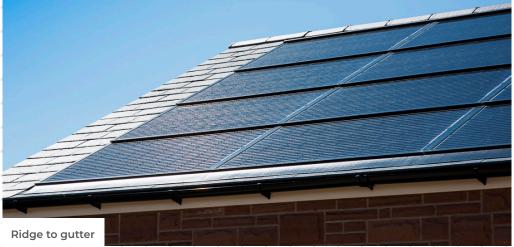

Faster & Safer Installed from the top of the roof down - ridge to eaves - SolFiT is faster and safer to install than other systems, cutting hours of installation time.

Compact 27 panels per pallet substantially more than other BIPV products.

Low angle installation Down to <20 degrees.

Versatile SolFiT can be installed on any roof, from the smallest residential home to the largest commercial warehouse and is compatible with all roofing materials.