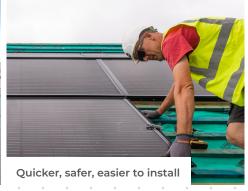

Faster & Safer Installed from the top of the roof down - ridge to eaves - SolFiT is faster and safer to install than other systems, cutting hours of installation time.

Compact 27 panels per pallet substantially more than other BIPV products.