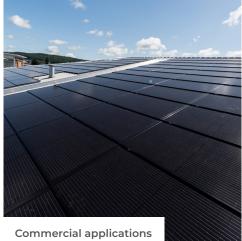

Low angle installation Down to <20 degrees.

Versatile SolFiT can be installed on any roof, from the smallest residential home to the largest commercial warehouse and is compatible with all roofing materials.