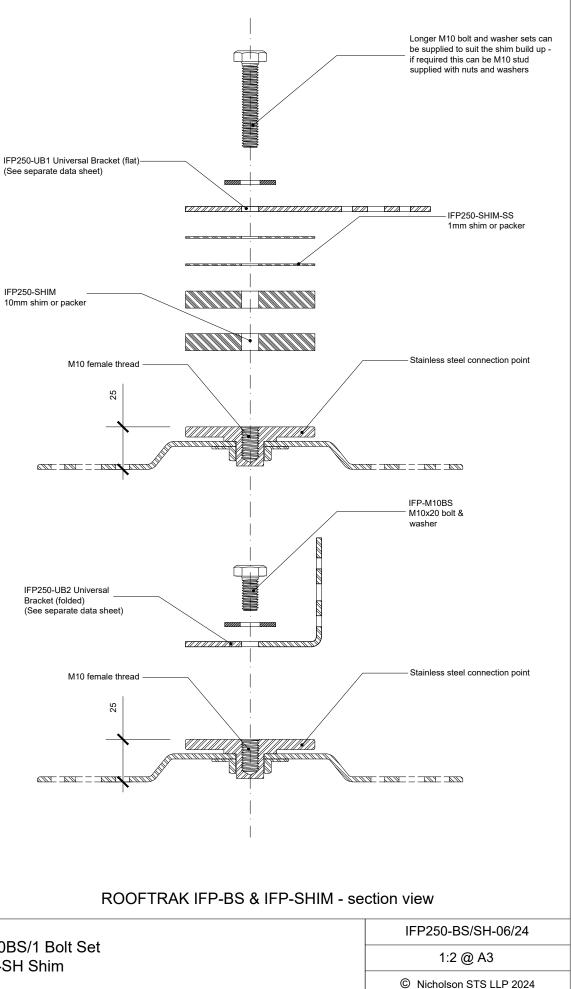

# **ROOFTRAK IFP-M10BS/1**

## Uses

The IFP-M10BS/1 is an A2 M10 bolt and washer set for use with the IFP Integrated Fixing Points

1 per set

1 per set

## Materials

A2 grade stainless steel M10 bolt A2 grade stainless steel M10 washer

# Dimensions

IFP-M10BS/1 M10 x 20mm Other lengths available to suit build up of shims

Bolt sets are also available in 316grade stainless steel for use in marine environments

#### Installation

It is recommended that all bolts are used with a proprietary thread locking compound to prevent them working loose due to mechanical, cyclic and thermal factors in the piece that is fastened to them. The M10 bolts should be tightened to the following values; 50 Nm for dry assembly 38 Nm for lubricated assembly

# **ROOFTRAK IFP250-SHIM & IFP250-SHIM-SS**

## Uses

The IFP250-SHIM is a HDPE shim or packer used to compensate for falls or where such differences in height are required. They can be used in multiples of 10mm to achieve varying dimensions. The IFP250-SHIM-SS is a stainless steel shim or packer used as above, but in multiples of 1mm this shim can be added to the build up without removing the bolts.

# Materials IFP250-SHIM

IFP250-SHIM-SS

HDPE 304grade stainless steel

Dimensions IFP250-SHIM IFP250-SHIM-SS

76mm dia. x 10mm thick 76mm dia. x 1mm thick

Stainless shims are also available in 316grade stainless steel for marine environments