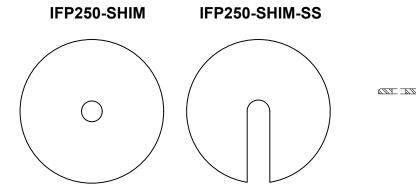

# **ROOFTRAK IFP250-SHIM & IFP250-SHIM-SS**

## Uses

The IFP250-SHIM is a HDPE shim or packer used to compensate for falls or where such differences in height are required. They can be used in multiples of 10mm to achieve varying dimensions. The IFP250-SHIM-SS is a stainless steel shim or packer used as above, but in multiples of 1mm this shim can be added to the build up without removing the bolts.

# Materials IFP250-SHIM

IFP250-SHIM-SS

HDPE 304grade stainless steel

Dimensions IFP250-SHIM IFP250-SHIM-SS

76mm dia. x 10mm thick 76mm dia. x 1mm thick

Stainless shims are also available in 316grade stainless steel for marine environments