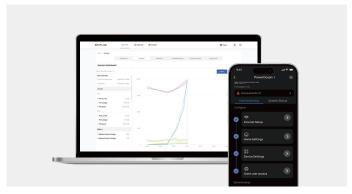

# **EcoFlow App and Web Portal**

### EcoFlow Pro App and Web Portal for Installers

- -Ultra-fast 3-step commissioning process
- -Comprehensive map view of authorised systems
- -Comprehensive and detailed data to assist you in system fault analysis