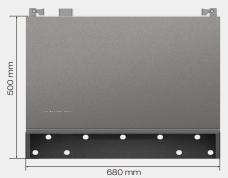

performance in harsh environments.

### 40,000N Impact Resistance

Durable structural design withstands collisions, drops, and impacts, offering exceptional safety and reliability.









# Effortless Installation with a Built-in Smart Meter

Simplified setup with a user-friendly design featuring a plug-and-play battery, integrated wiring and a built-in smart meter to achieve cable-free metering.



# **Built-in Smart Meter**

Removes the need for an extra meter setup, saves at least 50 minutes of installation time.

# Plug-and-play Design

Battery design for quick integration.

# Streamlined Wiring

For easy installation

#### EcoFlow PowerOcean Plus Three-Phase Hybrid Inverter



# EcoFlow PowerOcean LFP Battery (With Floor-mount)



# EcoFlow PowerOcean LFP Battery (With Wall-mount)



## Accessories

#### 4G Dongle ESS

Equip the EcoFlow PowerOcean Single-phase with 4G network connectivity and communicate with the unit in scenarios where Wi-Fi or Ethernet networks are absent.



### WIFI Dongle ESS

Equip the EcoFlow PowerOcean Plus Three-Phase with WIFI network connectivity, enabling seamless communication with the unit in environments where Wi-Fi or Ethernet networks are available



#### **Emergency Stop Button**

Designed to achieve rapid shutdown to cut off the power supply of the entire system.



# **EcoFlow App and Web Portal**

### EcoFlow App and Web Portal for End-Users

- -Intuitive power flow monitoring
- -Say goodbye to high energy bills with Self-Powered Mode
- -Viewing power generation and consumption data through an application
- -Customise the system