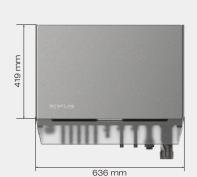

onments.

With an intelligent temperature control system that auto-heats in cold conditions, ensuring stable performance in harsh environments.

### 40,000N Impact Resistance

Durable structural design withstands collisions, drops, and impacts, offering exceptional safety and reliability.









# Effortless Installation with a Built-in Smart Meter

Simplified setup with a user-friendly design featuring a plug-and-play battery, integrated wiring and a built-in smart meter to achieve cable-free metering.



# **Built-in Smart Meter**

Removes the need for an extra meter setup, saves at least 50 minutes of installation time.

# Plug-and-play Design

Battery design for quick integration.

# Streamlined Wiring

For easy installation

#### EcoFlow PowerOcean Plus Three-Phase Hybrid Inverter



# EcoFlow PowerOcean LFP Battery (With Floor-mount)



# EcoFlow PowerOcean LFP Battery (With Wall-mount)



## Accessories

#### 4G Dongle ESS

Equip the EcoFlow PowerOcean Single-phase with 4G network connectivity and communicate with the unit in scenarios where Wi-Fi or Ethernet networks are absent.



### WIFI Dongle ESS

Equip the EcoFlow PowerOcean Plus Three-Phase with WIFI network connectivity, enabling seamless communication with the unit in environments where Wi-Fi or Ethernet networks are available



#### **Emergency Stop Button**

Designed to achieve rapid shutdown to cut off the power supply of the entire system.



# **EcoFlow App and Web Portal**

### EcoFlow App and Web Portal for End-Users

- -Intuitive power flow monitoring
- -Say goodbye to high energy bills with Self