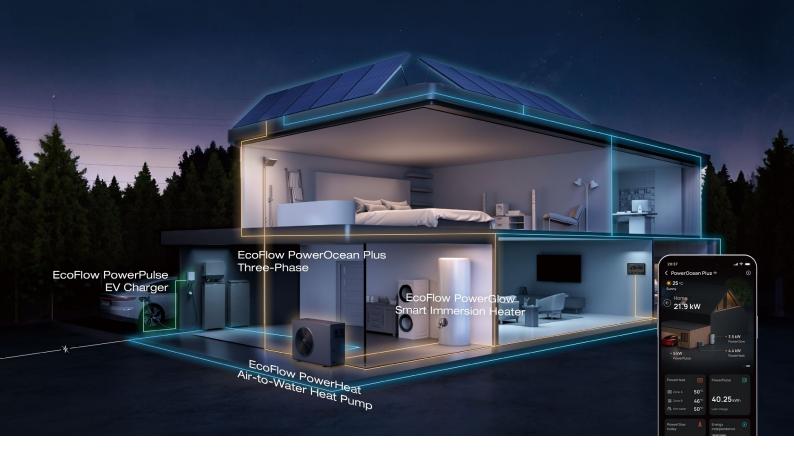

# **Unified Home Power, Simplified Control**

Smartly track power usage, solar input, and battery storage in real time with just one app for your solar storage system, EV charger, and heat pump. Prioritize solar energy, automatically charging your battery with excess energy for nighttime use.

# Effortless Installation with a Built-in Smart Meter

Simplified setup with a user-friendly design featuring a plug-and-play battery, integrated wiring and a built-in smart meter to achieve cable-free metering.

# **Built-in Smart Meter**

Removes the need for an extra meter setup, saves at least 50 minutes of installation time.