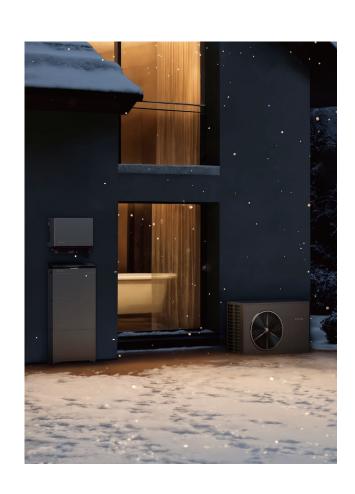

# Flexible Deployment Tailored for Multiple Scenarios

Adaptable to various environments and applications, from large family homes to small commercial locations, like farms. Mount PowerOcean Plus on the wall or floor, indoors and out. Designed to fit any roof panel layout, even asymmetric ones.

House or Commercial

Floor-mount or Wall-mount

Indoor or Outdoor