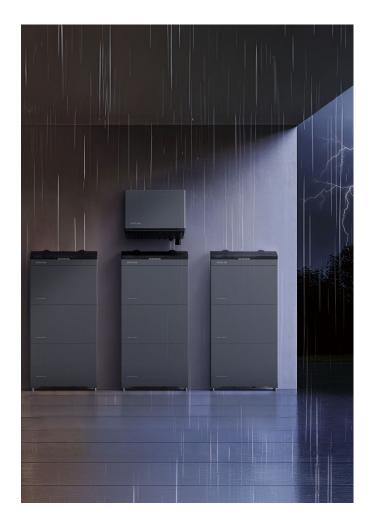

# EcoFlow PowerOcean LFP Battery (With Floor-mount)

# EcoFlow PowerOcean LFP Battery (With Wall-mount)