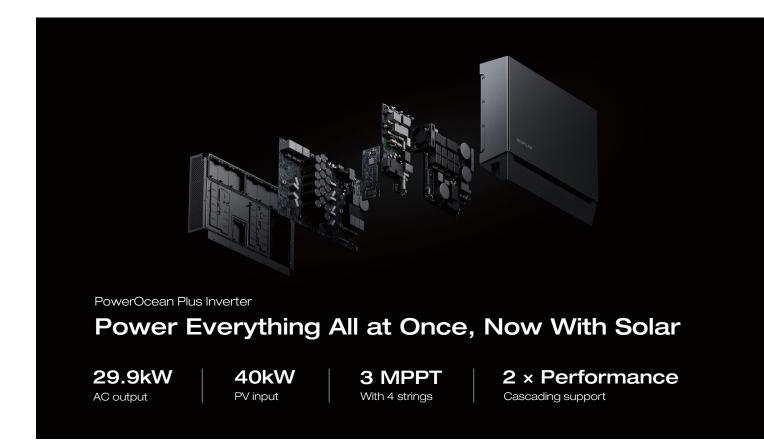

#### EcoFlow PowerOcean Plus Three-Phase Hybrid Inverter

# Up to 29.9kW AC Output to Achieve Reliable Power Indepedence

The EcoFlow PowerOcean Plus achieves energy independence with 29.9kW AC output, maximising your entire home's solar usage. You can even run your home completely on solar all at once.