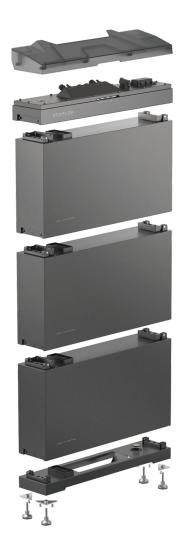

# EcoFlow PowerOcean LFP Battery (With Floor-mount)

# EcoFlow PowerOcean LFP Battery (With Wall-mount)