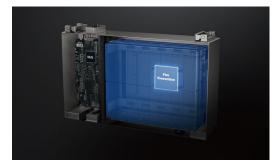

#### 7-Second Fire Prevention Module

Cutting-edge fire-resistant technology prevents and suppresses fire hazards, safeguarding users and property.