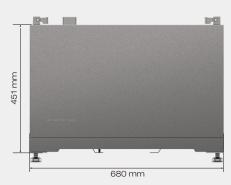

m that auto-heats in cold conditions, ensuring stable performance in harsh environments.

### 40,000N Impact Resistance

Durable structural design withstands collisions, drops, and impacts, offering exceptional safety and reliability.









# Effortless Installation with a Built-in Smart Meter

Simplified setup with a user-friendly design featuring a plug-and-play battery, integrated wiring and a built-in smart meter to achieve cable-free metering.



# **Built-in Smart Meter**

Removes the need for an extra meter setup, saves at least 50 minutes of installation time.

# Plug-and-play Design

Battery design for quick integration.

# Streamlined Wiring

For easy installation

#### EcoFlow PowerOcean Plus Three-Phase Hybrid Inverter



# EcoFlow PowerOcean LFP Battery (With Floor-mount)



# EcoFlow PowerOcean LFP Battery (With Wall-mount)



## Accessories

#### 4G Dongle ESS

Equip the EcoFlow PowerOcean Single-phase with 4G network connectivity and communicate with the unit in scenarios where Wi-Fi or Ethernet networks are absent.



### WIFI Dongle ESS

Equip the EcoFlow PowerOcean Plus Three-Phase with WIFI network connectivity, enabling seamless communication with the unit in environments where Wi-Fi or Ethernet networks are available



#### **Emergency Stop Button**

Designed to achieve rapid shutdown to cut off the power supply of the entire system.



# **EcoFlow App and Web Portal**

### EcoFlow App and Web Portal for End-Users

- -Intuitive power flow monitoring
- -Say goodbye to high energy bills with Self-Powered Mode
- -Viewing power generation and consumpti