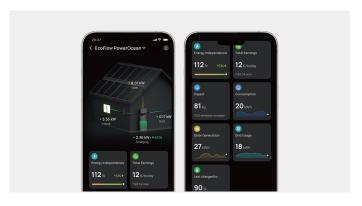

# **Unified Home Power, Simplified Control**

Smartly track power usage, solar input, and battery storage in real time with just one app for your solar storage system, EV charger, and heat pump. Prioritize solar energy, automatically charging your battery with excess energy for nighttime use.

### EcoFlow App and Web Portal for End-Users

- -Intuitive power flow monitoring
- -Say goodbye to high energy bills with Self-Powered Mode
- -Viewing power generation and consumption data through an application
- -Customise the system's working mode and parameters