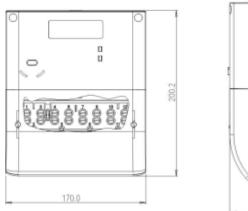

## **Product Code** EMP1.AV Summary **Three Phase Meter Type** The 3 phase 100amp smart meter boasts a wealth of Wall Mounted **Fitting Type** functions and comes with MID approval making it suitable 100A Max Current (Amps) for billing purposes. Yes **MID Approved** Featuring multiple tariff options and import and export as No Smart standard. Highly accurate with extensive security features **Direct Connect** and secure communication with encryption and Input Type Multiple authentication. Tariffs Import & Export/NET\* Import / Export This meter can be pre-programmed using dedicated Next Day software prior to dispatch. Availability New Condition \*Must order EMP1.av-NET Emlite Brand UK **Country of Manufacture**

## **Dimensions**







## Wiring Diagram