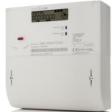

## **Product Code** EMP1.AV Summary **Three Phase Meter Type** The 3 phase 100amp smart meter boasts a wealth of Wall Mounted **Fitting Type** functions and comes with MID approval making it suitable 100A Max Current (Amps) for billing purposes. Yes **MID Approved** Featuring multiple tariff options and import and export as No Smart standard. Highly accurate with extensive security features **Direct Connect** and secure communication with encryption and Input Type Multiple authentication. Tariffs Import & Export/NET\* Import / Export This meter can be pre-programmed using dedicated Next Day software prior to dispatch. Availability New Condition \*Must order EMP1.av-NET Emlite Brand UK **Country of Manufacture**