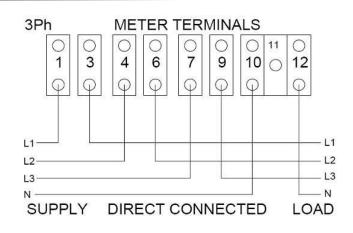

## **Product Code** EMP1.AV Summary **Three Phase Meter Type** The 3 phase 100amp smart meter boasts a wealth of Wall Mounted **Fitting Type** functions and comes with MID approval making it suitable 100A Max Current (Amps) for billing purposes. Yes **MID Approved** Featuring multiple tariff options and import and export as No Smart standard. Highly accurate with extensive security features **Direct Connect** and secure communication with encryption and Input Type Multiple authentication. Tariffs Import & Export/NET\* Import / Export This meter can be pre-programmed using dedicated Next Day software prior to dispatch. Availability New Condition \*Must order EMP1.av-NET Emlite Brand UK **Country of Manufacture**

## **Dimensions**







## Wiring Diagram