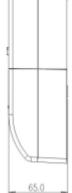

## **Product Code** EMP1.AV Summary **Three Phase Meter Type** The 3 phase 100amp smart meter boasts a wealth of Wall Mounted **Fitting Type** functions and comes with MID approval making it suitable 100A Max Current (Amps) for billing purposes. Yes **MID Approved** Featuring multiple tariff options and import and export as No Smart standard. Highly accurate with extensive security features **Direct Connect** and secure communication with encryption and Input Type Multiple authentication. Tariffs Import & Export/NET\* Import / Export This meter can be pre-programmed using dedicated Next Day software prior to dispatch. Availability New Condition \*Must order EMP1.av-NET Emlite Brand UK **Country of Manufacture**

## **Dimensions**







## Wiring Diagram