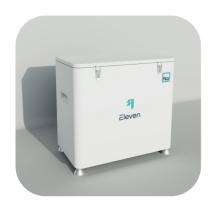

## **Expandable Capacity**

Up to eight battery packs can be connected to provide 33.12 kWh of usable capacity.

Optional Dual Battery Pack Outdoor Enclosure