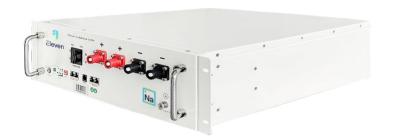

## Volta ELB-4.5

**Sodium-ion Technology**Green & Sustainable Battery

**High Charge / Discharge Rate**Up to 100 A

Wide Operating Temperature Range

-20°C - 55°C

Flexible Installation Location Indoor or Outdoor; Wall-mount, rack-mount and Outdoor Enclosure Options

## **Specifications**

| Battery Type                        | Sodium-ion                                                            |
|-------------------------------------|-----------------------------------------------------------------------|
| Capacity                            | 4.5 kWh                                                               |
| Max. Charging / Discharging Current | 100 A / 100 A                                                         |
| Rated Voltage                       | 45 V                                                                  |
| Operating Voltage Range             | 33V - 59.2V                                                           |
| Depth of Discharge                  | 92%                                                                   |
| Charging Temperature                | -20°C - 55°C                                                          |
| Discharging<br>Temperature          | -30°C - 55°C                                                          |
| IP Grade                            | IP20                                                                  |
| Humidity Range                      | 5 ~ 95%                                                               |
| Dimensions (W x H x D)              | 594 x 525 x<br>155 mm                                                 |
| Weight                              | 54.5 kg                                                               |
| Installation                        | Wall-mount /<br>Rack-mount /<br>Optional IP65<br>Outdoor<br>Enclosure |
| Interface                           | RS485 / CAN                                                           |
| Standard                            | EN IEC<br>61000-6, EN<br>IEC 62619                                    |
| Product Warranty                    | 10 Years                                                              |