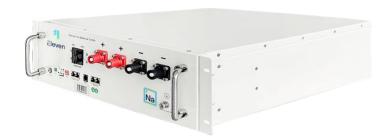

## Volta ELB-4.5

**Sodium-ion Technology**Green & Sustainable Battery

**High Charge / Discharge Rate**Up to 100 A

Wide Operating Temperature Range

-20°C - 55°C

Flexible Installation Location Indoor or Outdoor; Wall-mount, rack-mount and Outdoor Enclosure Options

## **Specifications**

| Battery Type                        | Sodium-ion                                                            |
|-------------------------------------|-----------------------------------------------------------------------|
| Capacity                            | 4.5 kWh                                                               |
| Max. Charging / Discharging Current | 100 A / 100 A                                                         |
| Rated Voltage                       | 45 V                                                                  |
| Operating Voltage Range             | 33V - 59.2V                                                           |
| Depth of Discharge                  | 92%                                                                   |
| Charging Temperature                | -20°C - 55°C                                                          |
| Discharging<br>Temperature          | -30°C - 55°C                                                          |
| IP Grade                            | IP20                                                                  |
| Humidity Range                      | 5 ~ 95%                                                               |
| Dimensions (W x H x D)              | 550 x 525 x<br>155 mm                                                 |
| Weight                              | 54.5 kg                                                               |
| Installation                        | Wall-mount /<br>Rack-mount /<br>Optional IP65<br>Outdoor<br>Enclosure |
| Interface                           | RS485 / CAN                                                           |
| Standard                            | EN IEC<br>61000-6, EN<br>IEC 62619                                    |
| Product Warranty                    | 10 Years                                                              |