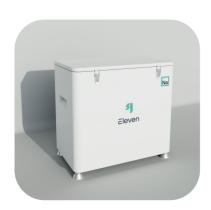

## **Expandable Capacity**

Up to eight battery packs can be connected to provide 33.12 kWh of usable capacity.

Optional Dual Battery Pack Outdoor Enclosure