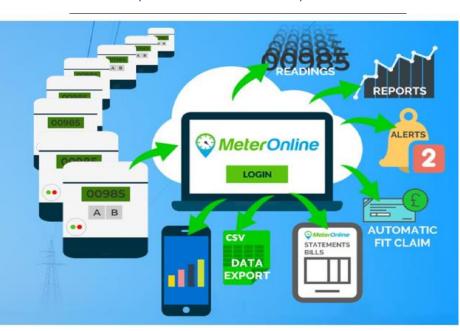

This meter is supplied with a Meter Online SIM, allowing multiple meters to be read remotely using their simple online gateway. Click <u>here</u> for more information.

## MeterOnline

Energy Monitoring Portal
Online Remote Meter Reading
Automatic Reports & Alerts

1 - Purchase compatible smart meter

Click here to register

- 2 Register here on MeterOnline
- 3 Read your meter(s) remotely

As many meters as you like all on 1 account

**Next Day**