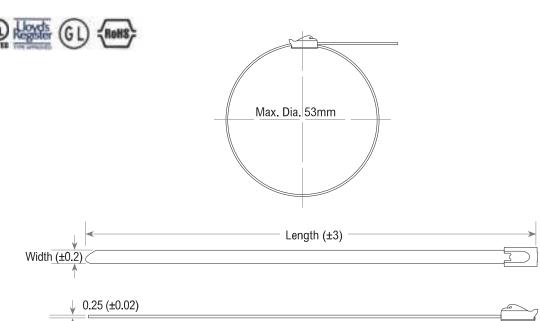

| ltem No.   | Approx. Length<br>L (mm) | Approx. Width<br>W (mm) | Max. Bundle Dia.<br>(mm) | Min. Loop Tensile<br>Strength (kg) |
|------------|--------------------------|-------------------------|--------------------------|------------------------------------|
| YCT15046SS | 150                      | 4.45                    | 35                       | 46                                 |
| YCT20046SS | 200                      | 4.45                    | 50                       | 46                                 |
| YCT30046SS | 300                      | 4.45                    | 76                       | 46                                 |
| YCT36046SS | 370                      | 4.45                    | 102                      | 46                                 |
| YCT52046SS | 520                      | 4.45                    | 156                      | 46                                 |
| YCT36079SS | 368                      | 7.96                    | 102                      | 114                                |
| YCT52079SS | 500                      | 7.96                    | 150                      | 114                                |